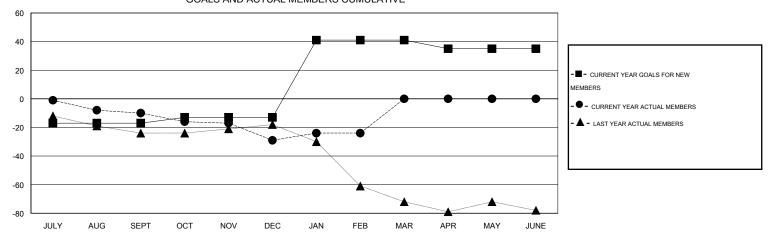

## GOALS AND ACTUAL MEMBERS CUMULATIVE

| DROPPED CLUBS: 0  DROPPED MEMBERS |               | 34 CLUBS OF 79 ADDED 1 OR MORE<br>NEW MEMBERS | GENDER DISTRIBUTION  MALE 1,377 (77.49%)  FEMALE 400 (22.51%) |            |
|-----------------------------------|---------------|-----------------------------------------------|---------------------------------------------------------------|------------|
| DECEASED CLUB CANCELLED OTHER     | 22<br>0<br>85 | CLICK HERE FOR HEALTH ASSESSMENT DATA         | FAMILY UNIT MEMBERS HEAD OF HOUSEHOLD                         | 285<br>141 |
| TOTAL                             | 107           |                                               | NON-HEAD OF HOUSEHOLD                                         | 144        |